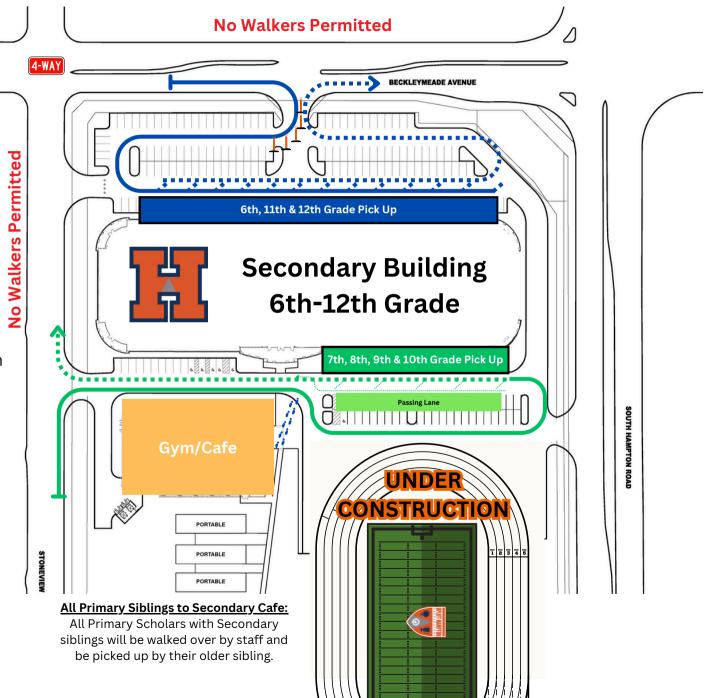

# Secondary 6th-12th Afternoon Carline Route

#### **Entrance:**

Either Beckleymeade or Stoneview

#### **Dismissal Time:**

• 6th & 7th:

3:34pm // Wed: 2:39pm

• 8th & 9th:

3:37pm // Wed: 2:42pm

• 10th, 11th & 12th:

3:40pm // Wed: 2:45pm

#### **Primary + Secondary Sibling**

• Primary + Middle Sibling:

3:37pm - 4:00pm // Wed: 2:42pm

• Primary + MS/HS Sibling:

3:40pm-4:00pm // Wed: 2:45pm

Please come at the dismissal time of your oldest K-12 scholar.

All MS & HS Scholars with Primary siblings will be picked up at Secondary Carline. Primary Siblings will be at the Secondary Cafe then walk with their older sibling to Secondary carline.