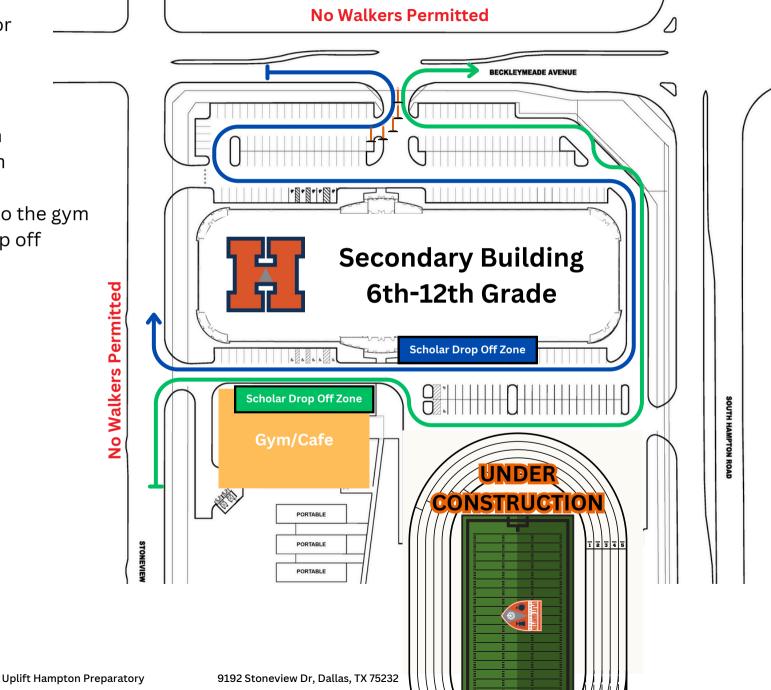

### **Entrance:**

Either **Beckleymeade** or **Stoneview** 

## **Drop Off Time:**

• MS: 7:30am-7:54am • **HS:** 7:30am-8:00am

Scholars will proceed to the gym and cafeteria after drop off

No Walkers Permitted

**Secondary 6th-12th Morning Carline Route** 